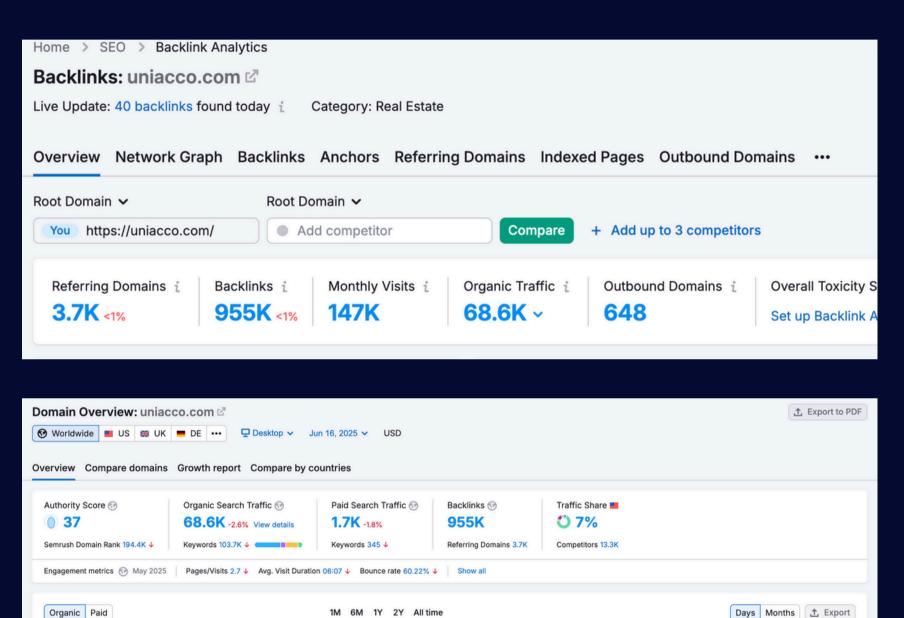

## SEO and Digital Marketing https://uniacco.com/

**Distribution by Country** 

Traffic Share

100%

13%

12%

25%

•

#### **Challenge:** Uniacco required a robust digital marketing strategy to increase online visibility and drive growth in their sector. They needed improved search engine rankings and comprehensive digital marketing campaigns to reach their target audience

88.4K

**Solution:** Implemented a multi-faceted digital marketing approach combining technical SEO optimization, content marketing strategies, social media marketing, and targeted advertising campaigns. Focused on improving organic search performance while building a strong digital presence across multiple channels.

**Results:** Delivered substantial improvements in search engine rankings, increased website traffic and engagement, and established Uniacco as a more prominent digital presence in their industry, resulting in enhanced lead generation and business growth.